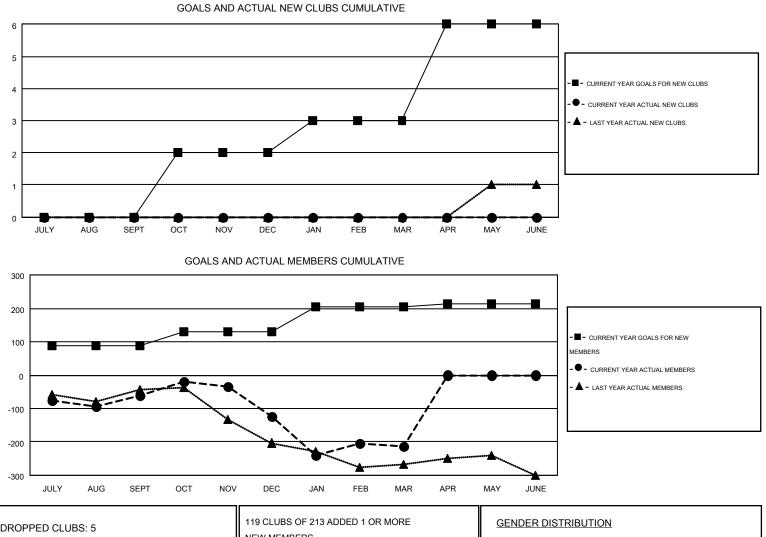

#### HARVEY WHITLEY GMT

| Clubs<br>RESULTS FOR 2015-2016 |   |   |   |    | Members<br>RESULTS FOR 2015-2016 |    |     |     |     |
|--------------------------------|---|---|---|----|----------------------------------|----|-----|-----|-----|
|                                |   |   |   |    |                                  |    |     |     |     |
| JULY/AUG/SEPT                  | 0 | 0 | 3 | -3 | JULY/AUG/SEPT                    | 89 | 170 | 232 | -62 |
| OCT/NOV/DEC                    | 2 | 0 | 2 | -2 | OCT/NOV/DEC                      | 42 | 162 | 225 | -63 |
| JAN/FEB/MAR                    | 1 | 0 | 0 | 0  | JAN/FEB/MAR                      | 73 | 138 | 227 | -89 |
| APR/MAY/JUNE                   | 3 | 0 | 0 | 0  | APR/MAY/JUNE                     | 9  | 0   | 0   | 0   |

| DROPPED CLUBS: 5 |          | NEW MEMBERS                              | MALE 3,               | <u>1</u><br>293 (65.42%) |
|------------------|----------|------------------------------------------|-----------------------|--------------------------|
| DROPPED MEMBERS  |          |                                          |                       | 741 (34.58%)             |
| DECEASED         | 58       |                                          |                       |                          |
| CLUB CANCELLED   | 28       | CLICK HERE FOR HEALTH<br>ASSESSMENT DATA | FAMILY UNIT MEMBERS   | 972<br>480               |
| TOTAL            | <u> </u> |                                          | NON-HEAD OF HOUSEHOLD | 492                      |
|                  |          |                                          | 1                     |                          |